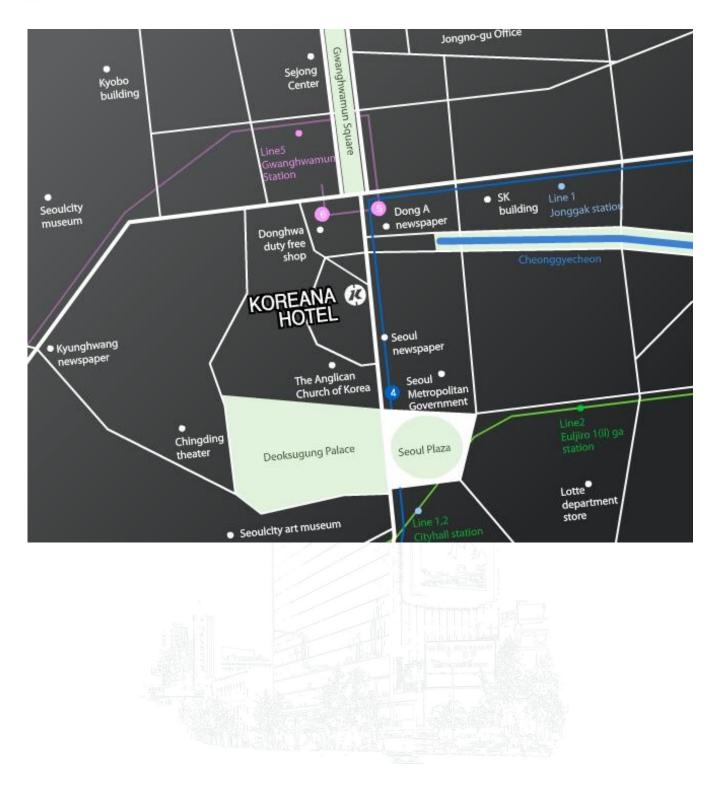

#### 3. SUBWAY

- LOCAL TRAIN: 5,050KRW + 500KRW (Card Deposit - Refundable) / 1 hour 20 mins
Incheon airport Station - Hongik Universey Station( transfer to Line #2) - City Hall Station ((Exit #3)

#### - EXPRESS TRAIN

Incheon airport Station - Seoul Station( transfer to Line #1) - City hall Station (Exit #3)

Incheon airport to Seoul Station: 9,000KRW

Seoul Station to City Hall Station: 1,350KRW + 500KRW (Card Deposit - Refundable)